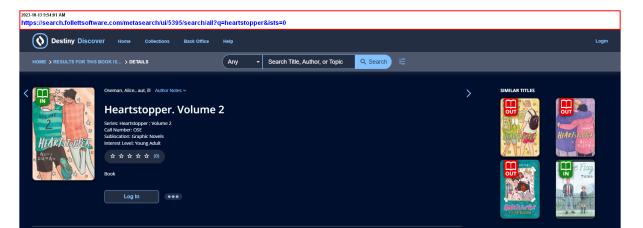

| <u> </u>                      | Collections          | Back Office Help                 |                                                                |                                        |                                                                                                                                                                                                                                                                                                                                                                                                                                                                                                                                                                                                                                                                                                                                                                                                                                                                                                                                                                                       | Login              |
|-------------------------------|----------------------|----------------------------------|----------------------------------------------------------------|----------------------------------------|---------------------------------------------------------------------------------------------------------------------------------------------------------------------------------------------------------------------------------------------------------------------------------------------------------------------------------------------------------------------------------------------------------------------------------------------------------------------------------------------------------------------------------------------------------------------------------------------------------------------------------------------------------------------------------------------------------------------------------------------------------------------------------------------------------------------------------------------------------------------------------------------------------------------------------------------------------------------------------------|--------------------|
|                               | TICAL > IDENTICAL    |                                  |                                                                | Search Title, Author, o                | r Topic                                                                                                                                                                                                                                                                                                                                                                                                                                                                                                                                                                                                                                                                                                                                                                                                                                                                                                                                                                               | २ ই Search Options |
|                               |                      | •<br>ict court judge and a candi | idate for the United States Hou<br>hem and their family apart. | use of Representatives, Kaeleigh and   | SIMILAR TITLES         Simila |                    |
| EXPLORE                       | REVIEWS              | MORE INFO                        | AWARDS                                                         | COPIES CITATIONS                       |                                                                                                                                                                                                                                                                                                                                                                                                                                                                                                                                                                                                                                                                                                                                                                                                                                                                                                                                                                                       |                    |
|                               | G CENTRE             |                                  |                                                                |                                        |                                                                                                                                                                                                                                                                                                                                                                                                                                                                                                                                                                                                                                                                                                                                                                                                                                                                                                                                                                                       |                    |
| COPIES AT CLOVERDALE LEARNING | /                    | Status                           | Description                                                    | Sublocation                            |                                                                                                                                                                                                                                                                                                                                                                                                                                                                                                                                                                                                                                                                                                                                                                                                                                                                                                                                                                                       |                    |
| Call Number<br>FIC HOP        | Barcode<br>T 4819976 | Available                        |                                                                | LC - Popular Fiction Series<br>Section |                                                                                                                                                                                                                                                                                                                                                                                                                                                                                                                                                                                                                                                                                                                                                                                                                                                                                                                                                                                       |                    |
| Call Number                   |                      | Available                        |                                                                | LC - Popular Fiction Series            |                                                                                                                                                                                                                                                                                                                                                                                                                                                                                                                                                                                                                                                                                                                                                                                                                                                                                                                                                                                       |                    |