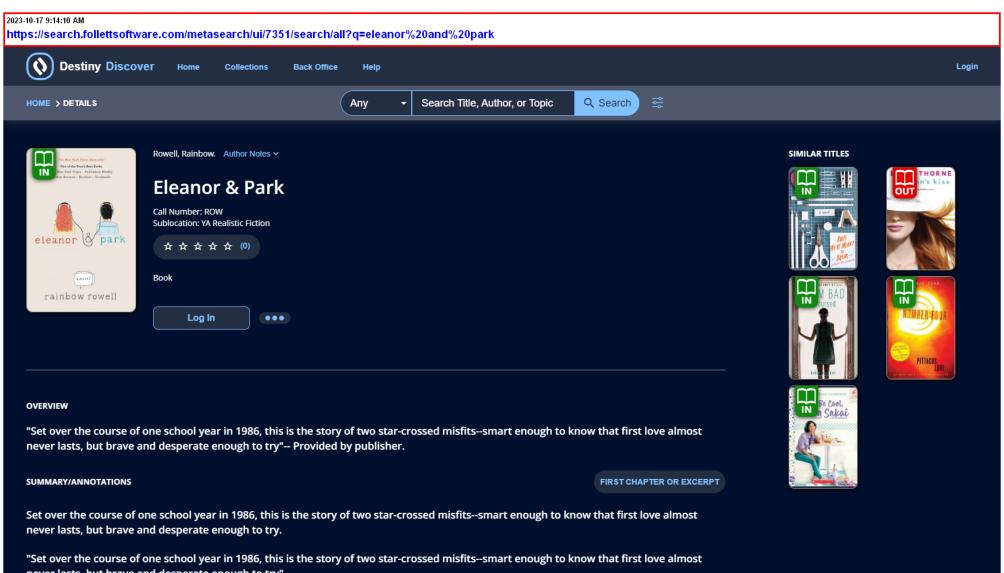

|                        |  |  |  |  |  |



never lasts, but brave and desperate enough to try"--

A first young adult novel by the author of Attachments follows the year-long, star-crossed romance between two 1980s high school misfits whose intelligence tells them that first loves almost never last but whose feelings prevent them from remaining as practical.

## #1 New York Times Best Seller!

"Eleanor & Park reminded me not just what it's like to be young and in love with a girl, but also what it's like to be young and in love with a book."-John Green, The New York Times Book Review

Bono met his wife in high school, Park says. So did Jerry Lee Lewis, Eleanor answers. I'm not kidding, he says. You should be, she says, we're 16. What about Romeo and Juliet? Shallow, confused, then dead. I love you, Park says. Wherefore art thou,