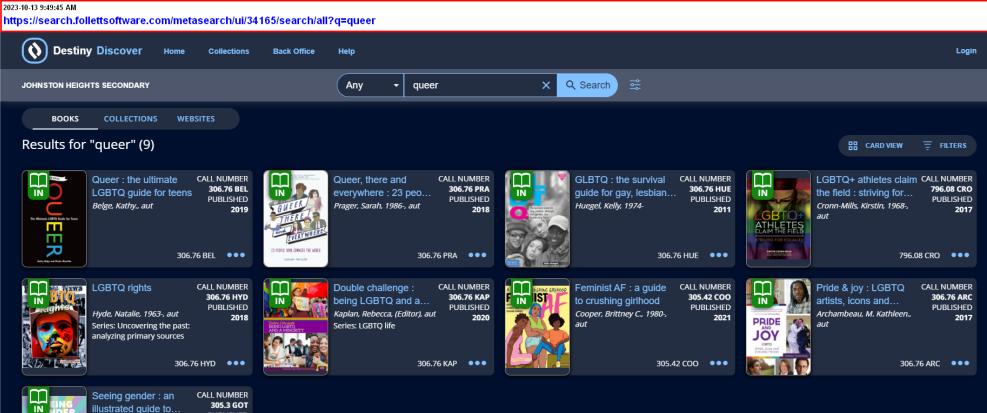

| <u> </u>                      | Collections          | Back Office Help                 |                                                                |                                        |                                                                                                                                                                                                                                                                                                                                                                                                                                                                                                                                                                                                                                                                                                                                                                                                                                                                                                                                                                                       | Login              |
|-------------------------------|----------------------|----------------------------------|----------------------------------------------------------------|----------------------------------------|---------------------------------------------------------------------------------------------------------------------------------------------------------------------------------------------------------------------------------------------------------------------------------------------------------------------------------------------------------------------------------------------------------------------------------------------------------------------------------------------------------------------------------------------------------------------------------------------------------------------------------------------------------------------------------------------------------------------------------------------------------------------------------------------------------------------------------------------------------------------------------------------------------------------------------------------------------------------------------------|--------------------|
|                               | TICAL > IDENTICAL    |                                  |                                                                | Search Title, Author, o                | r Topic                                                                                                                                                                                                                                                                                                                                                                                                                                                                                                                                                                                                                                                                                                                                                                                                                                                                                                                                                                               | २ ই Search Options |
|                               |                      | •<br>ict court judge and a candi | idate for the United States Hou<br>hem and their family apart. | use of Representatives, Kaeleigh and   | SIMILAR TITLES         Simila |                    |
| EXPLORE                       | REVIEWS              | MORE INFO                        | AWARDS                                                         | COPIES CITATIONS                       |                                                                                                                                                                                                                                                                                                                                                                                                                                                                                                                                                                                                                                                                                                                                                                                                                                                                                                                                                                                       |                    |
|                               | G CENTRE             |                                  |                                                                |                                        |                                                                                                                                                                                                                                                                                                                                                                                                                                                                                                                                                                                                                                                                                                                                                                                                                                                                                                                                                                                       |                    |
| COPIES AT CLOVERDALE LEARNING | /                    | Status                           | Description                                                    | Sublocation                            |                                                                                                                                                                                                                                                                                                                                                                                                                                                                                                                                                                                                                                                                                                                                                                                                                                                                                                                                                                                       |                    |
| Call Number<br>FIC HOP        | Barcode<br>T 4819976 | Available                        |                                                                | LC - Popular Fiction Series<br>Section |                                                                                                                                                                                                                                                                                                                                                                                                                                                                                                                                                                                                                                                                                                                                                                                                                                                                                                                                                                                       |                    |
| Call Number                   |                      | Available                        |                                                                | LC - Popular Fiction Series            |                                                                                                                                                                                                                                                                                                                                                                                                                                                                                                                                                                                                                                                                                                                                                                                                                                                                                                                                                                                       |                    |