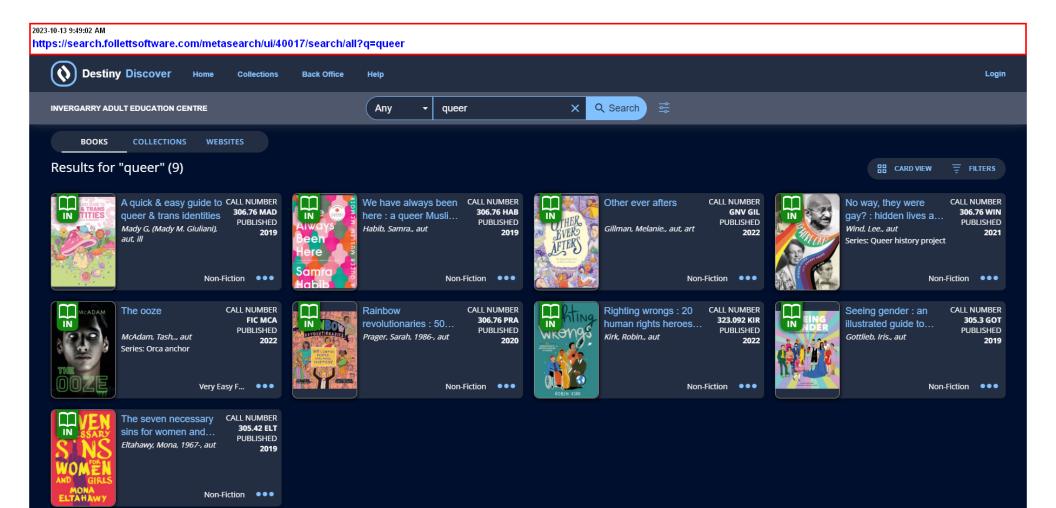

| <u> </u>                      | Collections          | Back Office Help                 |                                                                |                                        |                                                                                                                                                                                                                                                                                                                                                                                                                                                                                                                                                                                                                                                                                                                                                                                                                                                                                                                                                                                       | Login              |
|-------------------------------|----------------------|----------------------------------|----------------------------------------------------------------|----------------------------------------|---------------------------------------------------------------------------------------------------------------------------------------------------------------------------------------------------------------------------------------------------------------------------------------------------------------------------------------------------------------------------------------------------------------------------------------------------------------------------------------------------------------------------------------------------------------------------------------------------------------------------------------------------------------------------------------------------------------------------------------------------------------------------------------------------------------------------------------------------------------------------------------------------------------------------------------------------------------------------------------|--------------------|
|                               | TICAL > IDENTICAL    |                                  |                                                                | Search Title, Author, o                | r Topic                                                                                                                                                                                                                                                                                                                                                                                                                                                                                                                                                                                                                                                                                                                                                                                                                                                                                                                                                                               | २ ই Search Options |
|                               |                      | •<br>ict court judge and a candi | idate for the United States Hou<br>hem and their family apart. | use of Representatives, Kaeleigh and   | SIMILAR TITLES         Simila |                    |
| EXPLORE                       | REVIEWS              | MORE INFO                        | AWARDS                                                         | COPIES CITATIONS                       |                                                                                                                                                                                                                                                                                                                                                                                                                                                                                                                                                                                                                                                                                                                                                                                                                                                                                                                                                                                       |                    |
|                               | G CENTRE             |                                  |                                                                |                                        |                                                                                                                                                                                                                                                                                                                                                                                                                                                                                                                                                                                                                                                                                                                                                                                                                                                                                                                                                                                       |                    |
| COPIES AT CLOVERDALE LEARNING | /                    | Status                           | Description                                                    | Sublocation                            |                                                                                                                                                                                                                                                                                                                                                                                                                                                                                                                                                                                                                                                                                                                                                                                                                                                                                                                                                                                       |                    |
| Call Number<br>FIC HOP        | Barcode<br>T 4819976 | Available                        |                                                                | LC - Popular Fiction Series<br>Section |                                                                                                                                                                                                                                                                                                                                                                                                                                                                                                                                                                                                                                                                                                                                                                                                                                                                                                                                                                                       |                    |
| Call Number                   |                      | Available                        |                                                                | LC - Popular Fiction Series            |                                                                                                                                                                                                                                                                                                                                                                                                                                                                                                                                                                                                                                                                                                                                                                                                                                                                                                                                                                                       |                    |