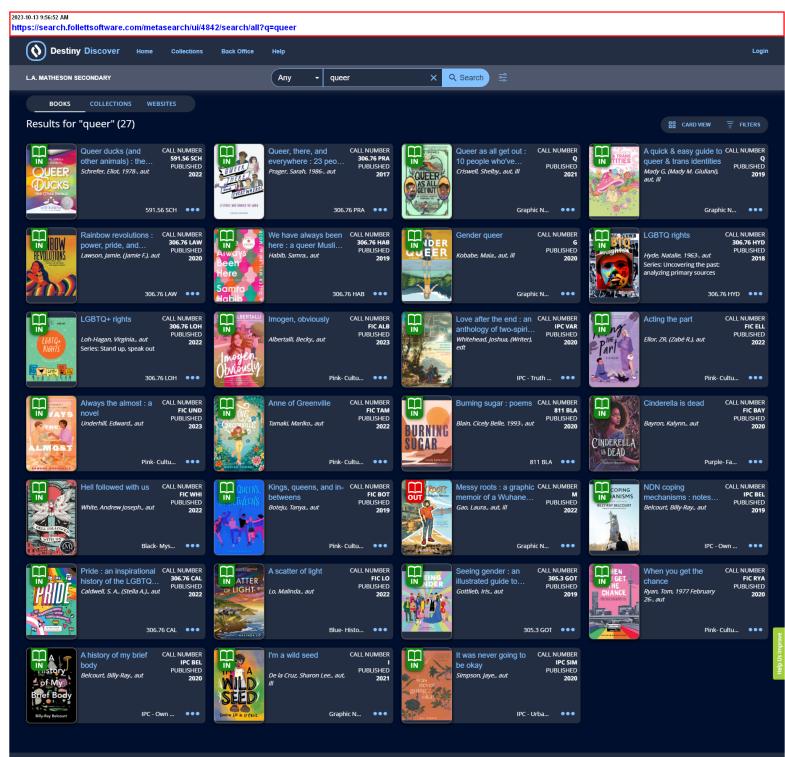

|             |             |        |                       |
| Call Number                 | Barcode   | Status      | Description | Sub    | location              |
| AND                         | T 5462886 | Checked Out |             | Ficti  | on                    |
| OFF-SITE COPIES ( 3 )       |           |             |             |        |                       |
| Call Number                 | Barcode   | Status      | Description | Site   |                       |
| FIC AND                     | T 5562427 | Available   |             | Env    | er Creek Secondary    |
| FIC AND                     | T 5742517 | Available   |             | Salis  | sh Secondary          |
| FIC AND                     | T 5843621 | Checked Out |             | Sull   | van Heights Secondary |







# OVERVIEW

Text and illustrations tell the story of Jazz Jenning, who was born a boy, but felt like a girl.

# SUMMARY/ANNOTATIONS

Presents the story of a transgender child who traces her early awareness that she is a girl in spite of male anatomy and the acceptance she finds through a wise doctor who explains her natural transgender status.

Based on the young co-author's real-life experiences, the story of a transgender child traces her early awareness that she is a girl in spite of male anatomy and the acceptance she finds through a wise doctor who explains her natural transgender status.

The story of a transgender child based on the real-life experience of Jazz Jennings, who has become a spokesperson for transkids everywhere

"This is an essential tool for parents and teachers